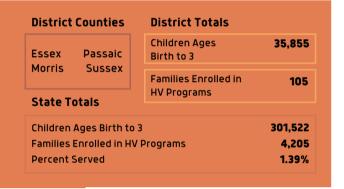

## **New Jersey**

**Evidence-Based Home Visiting** 

as of June 30, 2021

## Congressional 7 7 1





Enrolled

## **Municipalities**

| Caldwell Boro Twp.                                    | * | 233   | Jefferson Twp. (including Lake<br>Hopatcong and Oak Ridge) | *       | 506   | Little Falls Twp.          |                 | *      | 315    |
|-------------------------------------------------------|---|-------|------------------------------------------------------------|---------|-------|----------------------------|-----------------|--------|--------|
| Cedar Grove Twp.                                      |   | 389   | North Haledon Boro                                         |         | *     | 219                        |                 |        |        |
| Essex Fells Twp.                                      |   | 197   | Kinnelon Boro