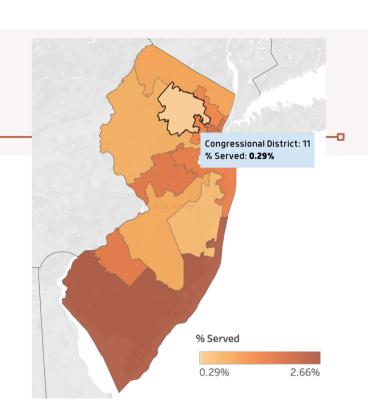

## **New Jersey**

**Evidence-Based Home Visiting** 

as of June 30, 2021

## Congressional 7 7 1





Enrolled

## **Municipalities**

| Caldwell Boro Twp.                                    | * | 233   | Jefferson Twp. (including Lake<br>Hopatcong and Oak Ridge) | *       | 506   | Little Falls Twp.          |                 | *      | 315    |
|-------------------------------------------------------|---|-------|------------------------------------------------------------|---------|-------|----------------------------|-----------------|--------|--------|
| Cedar Grove Twp.                                      |   | 389   | North Haledon Boro                                         |         | *     | 219                        |                 |        |        |
| Essex Fells Twp.                                      |   | 197   | Kinnelon Boro